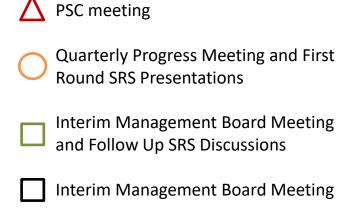

| 0 | Quarterly Progress Meetings: Meetings of the Management Board during which progress toward individual Outcomes is reviewed, necessary changes to management approaches and/cactions are identified, and, where appropriate, new Two-Year Work Plans are approved. |
|---|-------------------------------------------------------------------------------------------------------------------------------------------------------------------------------------------------------------------------------------------------------------------|
|   | Interim Management Board Meetings: Regular meetings of the Management Board.                                                                                                                                                                                      |
|   | Interim Management Board Meeting and QPM Follow-Up Discussions: Regular meetings of the Management Board. High-priority issues—whether newly identified or previously identified during a Quarterly Progress Meeting—should be addressed here, as needed.         |
| 0 | Two-Day Biennial Review Meeting: A high-level retrospective review of where and why we have and have not made progress toward the Chesapeake Bay Watershed Agreement over                                                                                         |

**PSC** meeting

- **Quarterly Progress Meeting and First Round SRS Presentations**
- Interim Management Board Meeting and Follow Up SRS Discussions
- Interim Management Board Meeting
- Biennial Meeting October? Date TBD