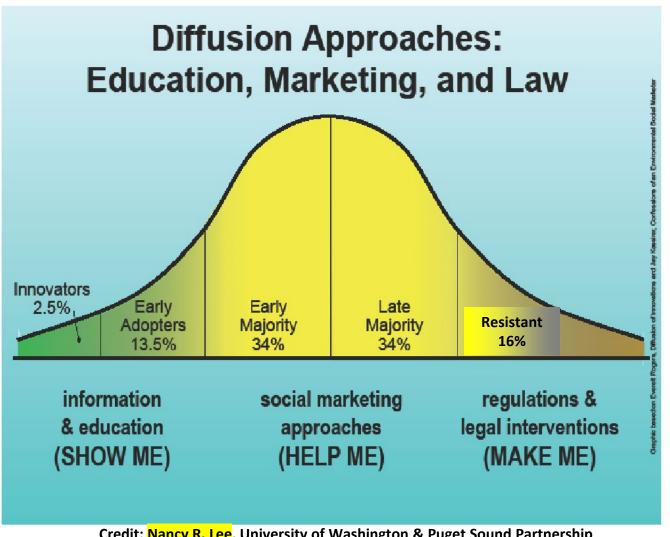

## **Choose the Right ONE Behavior to Influence**

Impact: This behavior's impact on water quality

Likelihood: How ready people are to adopt

**Physical science** 

**Social Science** 

#### **Stewardship Indicator Survey**

(N=5,212 Chesapeake Bay Watershed residents, 2017)

Credit: Nancy R. Lee, University of Washington & Puget Sound Partnership
Adapted from Everett Rogers, Jay Kassirer, Mike Rothschild, Dave Ward, Kristen Cooley