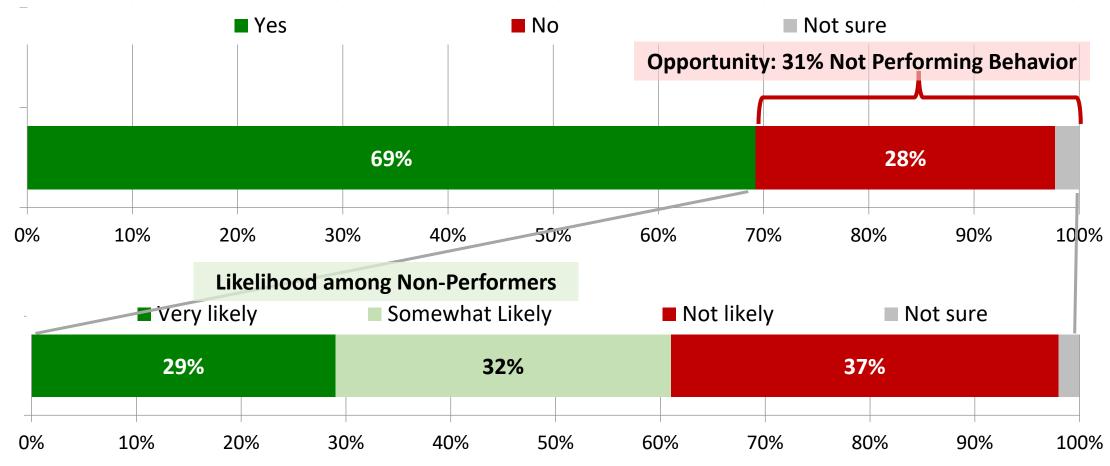

## Rain Barrel is Connected and Emptied Between Rainstorms

(Asked of those with a rain barrel):

"Is your rain barrel connected to a downspout and being emptied between rain storms?"

(If no or not sure): "Looking forward over the next year or so, how likely are you to do each of these things using the scale very likely, somewhat likely, or not likely? ...Empty your rain barrel between rainstorms."

#### **Stewardship Indicator Survey**

(N=5,212 Chesapeake Bay Watershed residents, 2017)

Credit: Nancy R. Lee, University of Washington & Puget Sound Partnership
Adapted from Everett Rogers, Jay Kassirer, Mike Rothschild, Dave Ward, Kristen Cooley