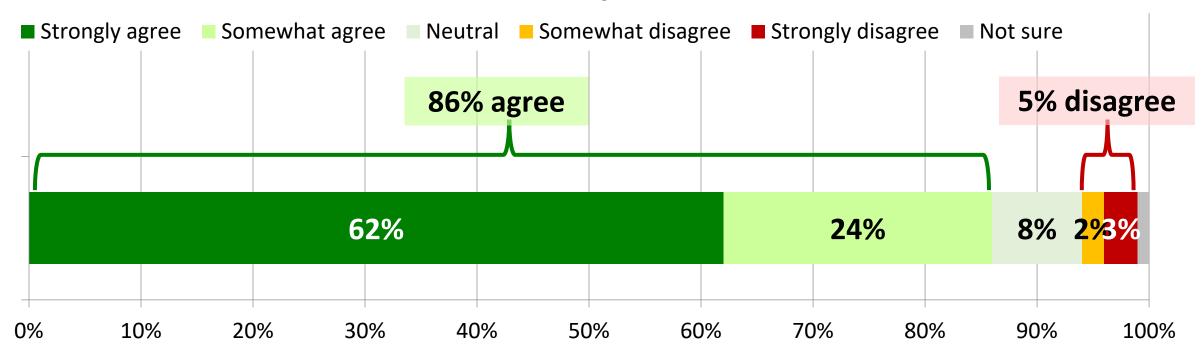

## If people work together, water pollution around here can be fixed.

Level of Agreement

#### **Stewardship Indicator Survey**

(N=5,212 Chesapeake Bay Watershed residents, 2017)

https://www.chesapeakebehaviorchange.org/