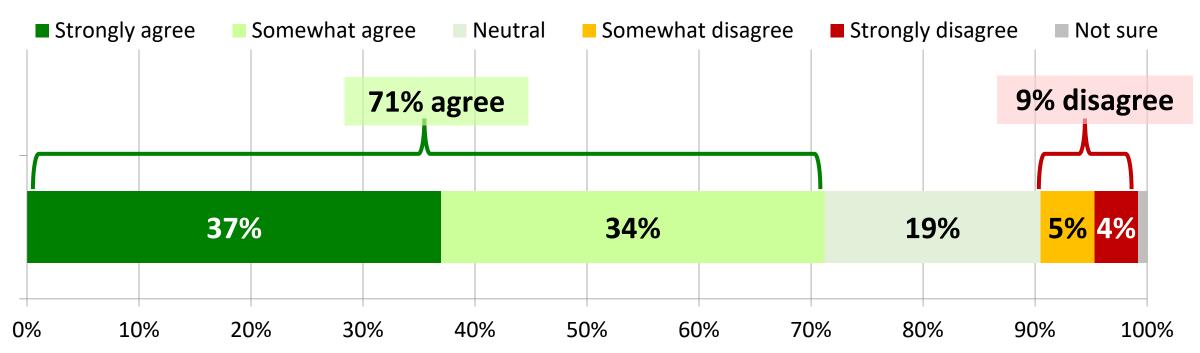

# A Public That Wants to be Engaged I want to do more to help make local creeks, rivers, and lakes healthier.

Level of Agreement

#### **Stewardship Indicator Survey**

(N=5,212 Chesapeake Bay Watershed residents, 2017)