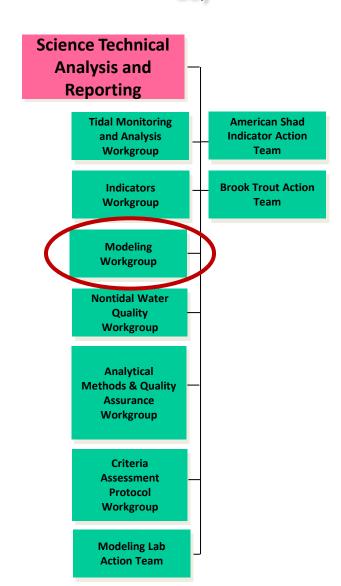

## **Additional Slides**

### Scenario Builder





## Organizational Structure (4-2-2013)





# Crganizational Structure (4-2-



ommittee



## Organizational Structure (4-2-

13)





## Protocol for Adding/Modifying BMPs





# Expert Review Panels: Planned and Active

#### **Agriculture**

- Nutrient Management
- Poultry Litter
- Conservation Tillage
- Cover Crop Panel
- Manure Treatment Technologies
- Animal Waste Storage
  Systems
- Manure
  Injection/Incorporation
- Cropland Irrigation
  Management

#### **Urban**

- Urban Retrofits
- Performance Based Management
- Stream Restoration
- LID and Runoff Reduction
- Urban Fertilizer
  Management
- Erosion and Sediment Control
- Illicit Discharge Elimination
- Impervious Disconnect
- Floating Wetlands
- MS4 Minimum
  Management Measures

#### **Forestry**

- Riparian Buffers
- Forest Management
- Urban Filter Strips and Upgraded Stream Buffers