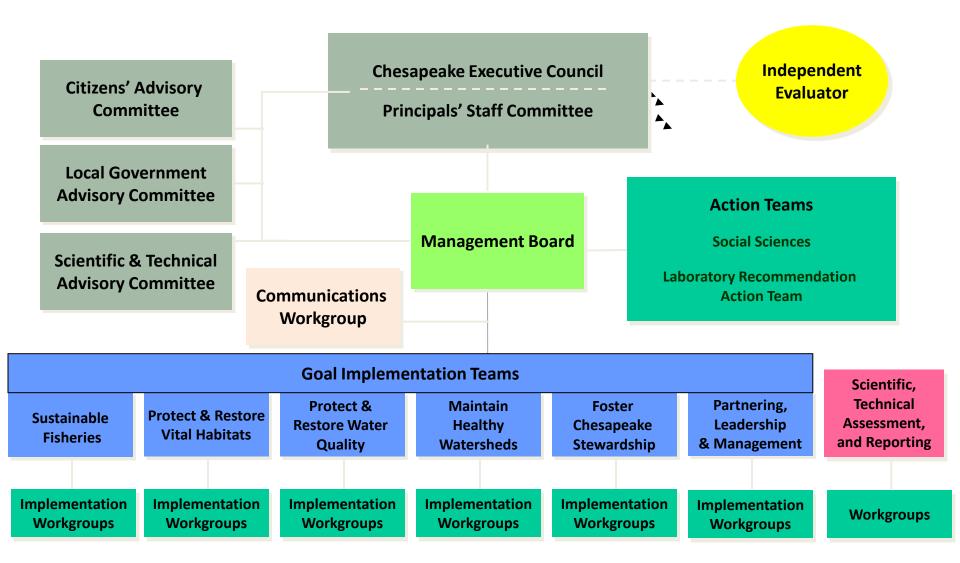

## Organizational Structure (4-2-2013)

# Crganizational Structure (4-2-

ommittee

## Organizational Structure (4-2-

13)