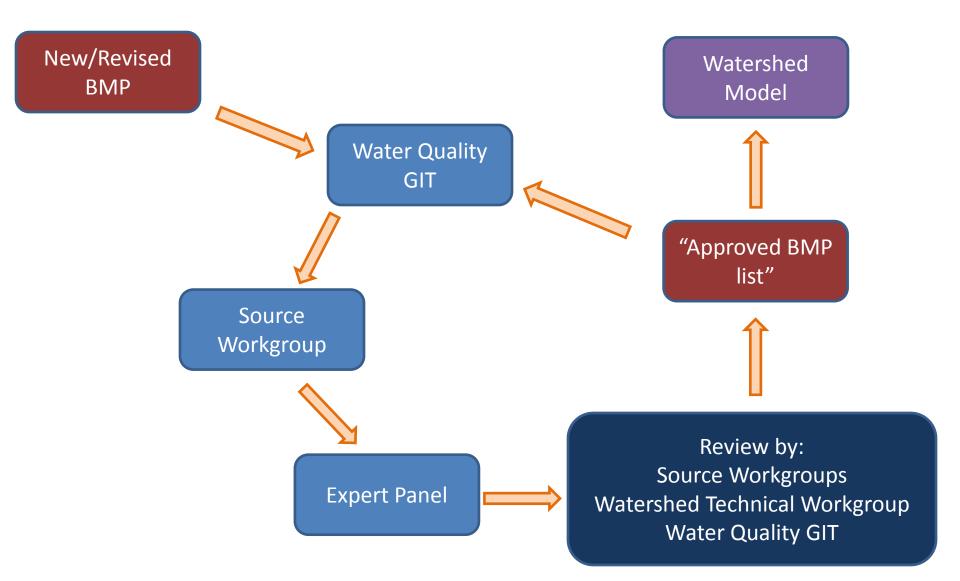

## **Additional Slides**

### Scenario Builder





## Organizational Structure (4-2-2013)





# Crganizational Structure (4-2-



ommittee



## Organizational Structure (4-2-

13)





## Protocol for Adding/Modifying BMPs





# Expert Review Panels: Planned and Active

#### **Agriculture**

- Nutrient Management
- Poultry Litter
- Conservation Tillage
- Cover Crop Panel
- Manure Treatment Technologies
- Animal Waste Storage
  Systems
- Manure
  Injection/Incorporation
- Cropland Irrigation
  Management

#### **Urban**

- Urban Retrofits
- Performance Based Management
- Stream Restoration
- LID and Runoff Reduction
- Urban Fertilizer
  Management
- Erosion and Sediment Control
- Illicit Discharge Elimination
- Impervious Disconnect
- Floating Wetlands
- MS4 Minimum
  Management Measures

#### **Forestry**

- Riparian Buffers
- Forest Management
- Urban Filter Strips and Upgraded Stream Buffers