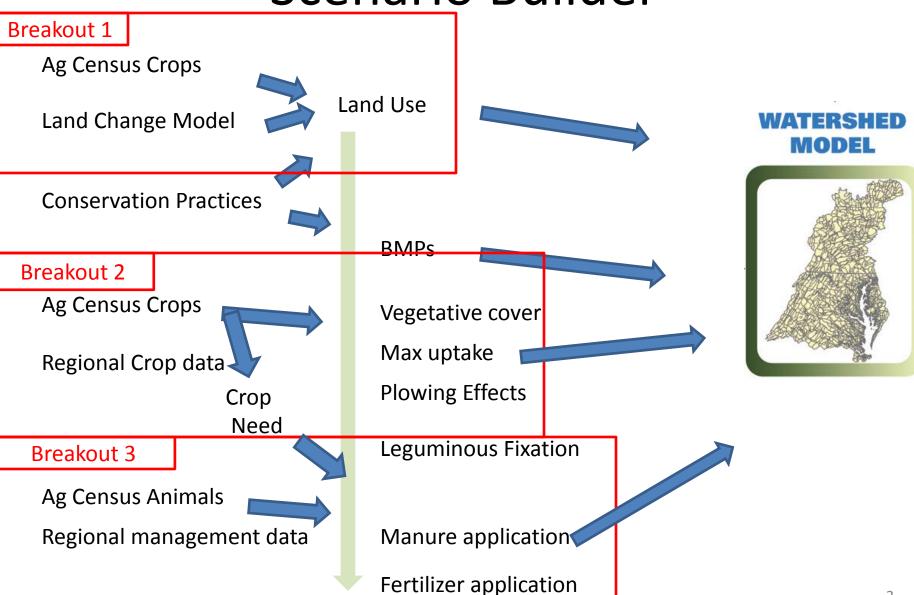

## **Additional Slides**

### Scenario Builder





## Organizational Structure (4-2-2013)





# Crganizational Structure (4-2-



ommittee



## Organizational Structure (4-2-

13)





## Protocol for Adding/Modifying BMPs





# Expert Review Panels: Planned and Active

#### **Agriculture**

- Nutrient Management
- Poultry Litter
- Conservation Tillage
- Cover Crop Panel
- Manure Treatment Technologies
- Animal Waste Storage
  Systems
- Manure
  Injection/Incorporation
- Cropland Irrigation
  Management

#### **Urban**

- Urban Retrofits
- Performance Based Management
- Stream Restoration
- LID and Runoff Reduction
- Urban Fertilizer
  Management
- Erosion and Sediment Control
- Illicit Discharge Elimination
- Impervious Disconnect
- Floating Wetlands
- MS4 Minimum
  Management Measures

#### **Forestry**

- Riparian Buffers
- Fores