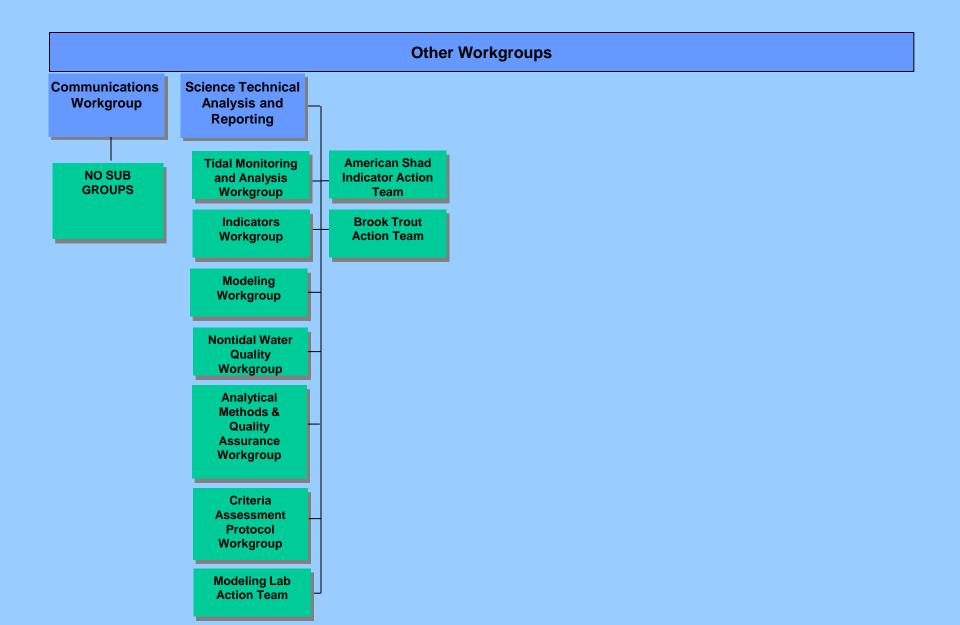

#### **CBP Organizational Structure and Leadership** 4-2-13



### **CBP GIT Implementation Workgroup Structure** 4-2-13



#### Other CBP Workgroups 4-2-13



## GIT Leaders 4-2-13

| Team                                                        | Chair              | Vice- Chair          | Coordinator and Staffer(s)           |
|-------------------------------------------------------------|--------------------|----------------------|--------------------------------------|
| 1 –Sustainable                                              | Robertson          | O'Connell            | Vogt/ <mark>Vacant</mark>            |
| Fisheries                                                   | NOAA               | Md DNR               | NOAA/CRC                             |
| 2 – Protect and                                             | Horan              | Davis                | Greiner/Martin                       |
| Restore Vital Habitats