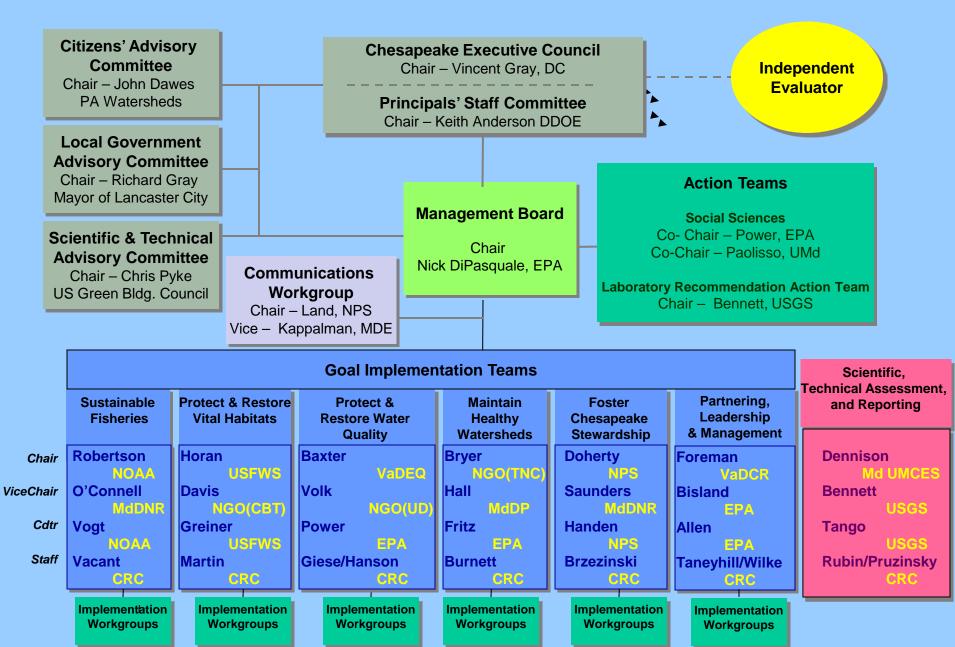

#### **CBP Organizational Structure and Leadership** 4-2-13

## GIT Leaders 4-2-13

| Team                                                        | Chair              | Vice- Chair          | Coordinator and Staffer(s)           |
|-------------------------------------------------------------|--------------------|----------------------|--------------------------------------|
| 1 –Sustainable                                              | Robertson          | O'Connell            | Vogt/ <mark>Vacant</mark>            |
| Fisheries                                                   | NOAA               | Md DNR               | NOAA/CRC                             |
| 2 – Protect and                                             | Horan              | Davis                | Greiner/Martin                       |
| Restore Vital Habitats                                      | USFWS              | Chesapeake Bay Trust | USFWS/CRC                            |
| 3 – Protect and<br>Restore Water Quality                    | Baxter<br>VaDEQ    | Volk<br>Univ. DE     | Power<br>Giese/Hanson<br>EPA/CRC     |
| 4 – Maintain Healthy                                        | Bryer              | Hall                 | Fritz/Burnett                        |
| Watersheds                                                  | Nature Conservancy | Md DP                | EPA/CRC                              |
| 5 – Foster                                                  | Doherty            | Saunders             | Handen/Brzezinski                    |
| Stewardship                                                 | NPS                | MdDNR                | NPS/CRC                              |
| 6 – Enhance<br>Partnering,<br>Leadership, and<br>Management | Foreman<br>VaDCR   | Bisland<br>EPA       | Allen<br>Wilke/Taneyhill<br>EPA/CRC  |
| Science, Technical<br>Analysis, and<br>Reporting            | Dennison<br>U Md.  | Bennett<br>USGS      | Tango<br>Rubin/Pruzinsky<br>USGS/CRC |
| Communications                                              | Land               | Kappalman            | Enloe/Valente                        |
| Workgroup                                                   | NPS                | MDE                  | ACB/CRC                              |