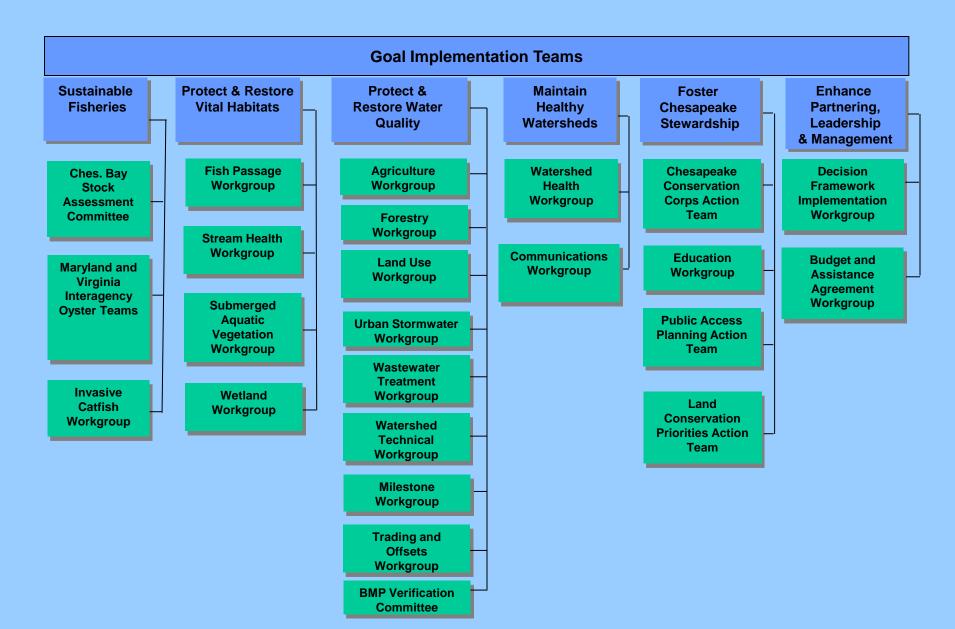

#### **CBP Organizational Structure and Leadership** 4-2-13



### **CBP GIT Implementation Workgroup Structure** 4-2-13



#### Other CBP Workgroups 4-2-13



## GIT Leaders 4-2-13

| Team                                                        | Chair              | Vice- Chair          | Coordinator and Staffer(s)           |
|-------------------------------------------------------------|--------------------|----------------------|--------------------------------------|
| 1 –Sustainable                                              | Robertson          | O'Connell            | Vogt/ <mark>Vacant</mark>            |
| Fisheries                                                   | NOAA               | Md DNR               | NOAA/CRC                             |
| 2 – Protect and                                             | Horan              | Davis                | Greiner/Martin                       |
| Re